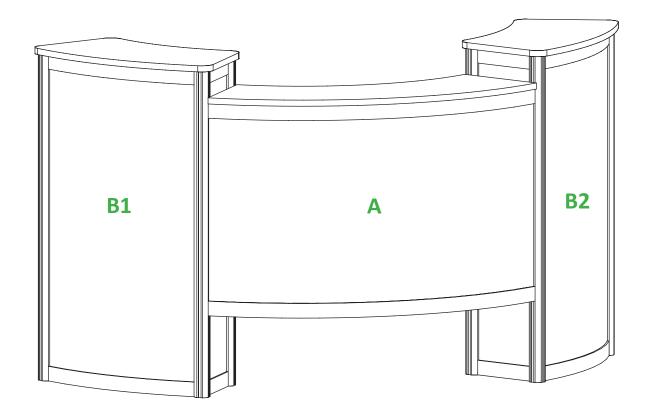

## **GRAPHIC SPECS**

| <b>GRAPHIC A</b> | QTY. 1                              |
|------------------|-------------------------------------|
| MATERIAL:        | 1/8" ECO-BOARD                      |
| TREATMENT:       | DIRECT PRINT INFILL                 |
| APPROX. SIZE:    | 44.119"w x 22.917"h                 |
| GRAPHIC B1-2     | QTY. 2                              |
|                  |                                     |
| MATERIAL:        | 1/8" ECO-BOARD                      |
| TREATMENT:       | 1/8" ECO-BOARD  DIRECT PRINT INFILL |